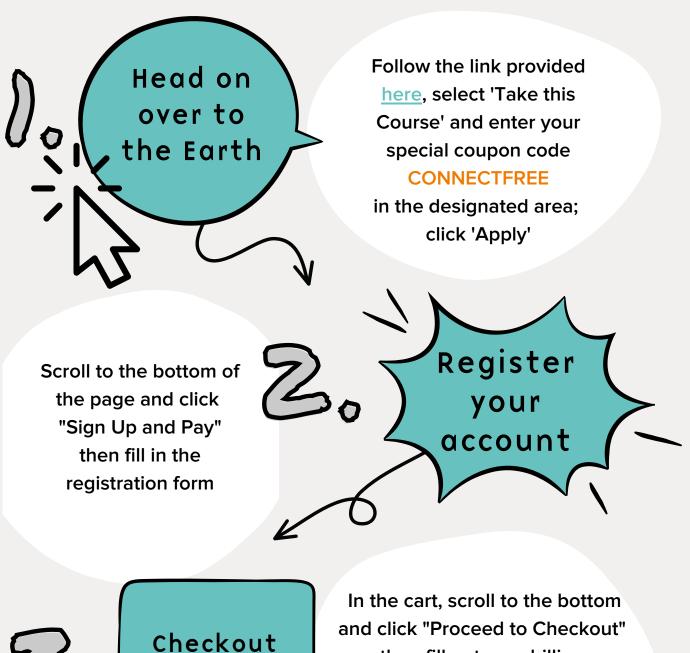

## How to Access \* Find your Formula Intro

You're one step closer to joining a global likeminded, purpose-led community and auditing your business for growth. Here's how to register your account with One Earth and access the Find your Formula Indicator in your very own classroom:

а<sup>.</sup> ...

then fill out your billing information and click the "Sign

Please make sure you check your junk/spam for any confirmation emails. Credit card details will not be required to complete the profile registration, only billing information. If you have any questions about registering, please email hello@one-earth.global